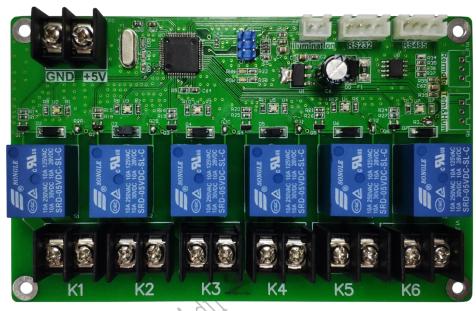

#### **Features**

- 1. Support timing function instead of timer and delay;
- 2. 1-way photosensitive probe can automatically adjust brightness;
- 3. Support 6-way power switch control.