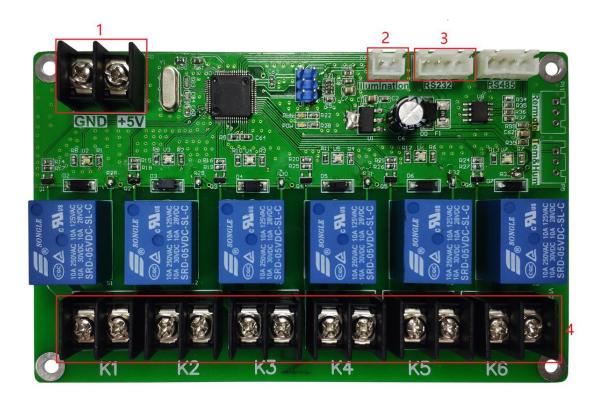

### **Appearance**

- 1. 5V power supply port;
- 2. Photosensitive probe port;
- 3. Sending card / play box connection port;
- 4. Power switch control port.