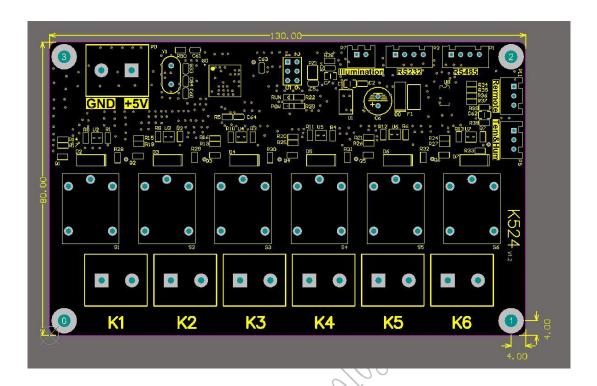

Sherifier

# **Product Specification**

Full color relay controller K524

V1.0 20180903

#### **Features**

- 1. Support timing function instead of timer and delay;
- 2. 1-way photosensitive probe can automatically adjust brightness;
- 3. Support 6-way power switch control.

### **Appearance**



- 1. 5V power supply port;
- 2. Photosensitive probe port;
- 3. Sending card / play box connection port;
- 4. Power switch control port.

### **Dimensions**



## **Specification**

| 1                       | Minimum | Typical | maximum |
|-------------------------|---------|---------|---------|
| Rated voltage(V)        | 4.2     | 5.0     | 5.5     |
| storage temperature(°C) | -40     | 25      | 105     |
| Working temperature(℃)  | -40     | 25      | 80      |
| Working humidity(℃)     | 0.0     | 30      | 95      |

### **Attentions**

1) To ensure the time storage of the control card during normal operation, please ensure that the battery on the control card is not loose;

2) In order to ensure the long-term stable operation of the system, please ensure that the power supply of the control card and the relay operates power on. Use a standard 5V power supply voltage.

Spering Hilds rechibility of the second of t